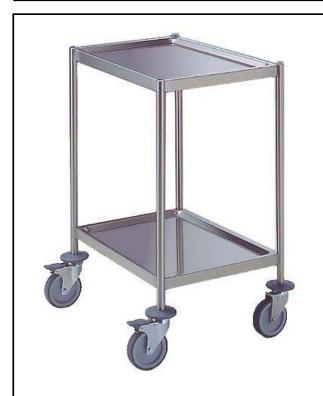

# Service Trolleys Two Tier Service Trolley 400 mm

| ITEM #  |  |  |
|---------|--|--|
| MODEL # |  |  |
| NAME #  |  |  |
| SIS #   |  |  |
| ΔΙΔ #   |  |  |

361224 (STR402)

2-tier Service Trolley 400mm

#### Item No.

Constructed in 304 AISI stainless steel. Framework in mm25 tubing, completely welded. Seamless, sound-absorbing, shelves with double-folded edges. Shelves are welded to the framework. N. 4 swivelling castors, two with brakes, mm125 in diameter, fitted with plastic bumpers. Shelves size mm400x600. Load capacity: 100 kg, uniformly

#### **Main Features**

- Framework in 25 mm tubing, completely welded.
- Load capacity of 100 kg uniformly distributed.
- Seamless sound-absorbing shelves with double-folded edges welded to the framework.
- Shelves size 400x600 mm.
- 4 pivoting Ø 125 mm wheels, 2 of which with brakes, fitted with plastic bumpers

#### Construction

• Constructed entirely in 304 AISI stainless steel.

APPROVAL: