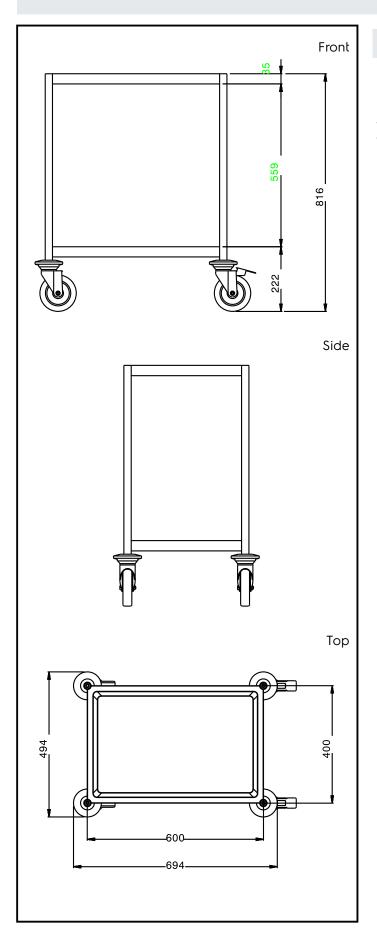

## **Key Information:**

External dimensions, Width:

361224 (STR402)495 mmExternal dimensions, Depth:695 mmExternal dimensions, Height:816 mmWheel material:Zinc platedWheel diameter:Ø 125Net weight:15 kg